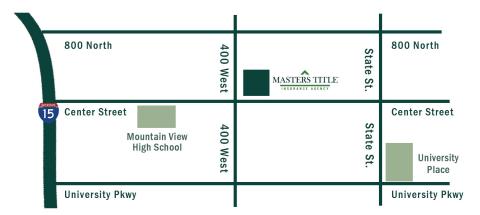

## ORFM OFFICE

346 West Center Street - Orem, Utah 84101 (801) 877-1223

(in the Center Street Plaza office building on the northeast corner of Orem Center Street and 400 West)

## From North Utah County

- Take I-15 South to the Orem Center Street exit
- · Turn left onto Center Street
- Continue about one mile and turn left onto 400 West
- Take an immediate right into our parking lot
- Visitor parking is located on the south side of the building in front of the main entrance.
- Our suite is on the main floor, to the right of the building entrance.

## From South Utah County:

- Take I-15 North to the Orem Center Street exit
- · Turn right onto Center Street
- Continue about one mile and turn left onto 400 West
- Take an immediate right into our parking lot
- Visitor parking is located on the south side of the building in front of the main entrance.
- Our suite is on the main floor, to the right of the building entrance.